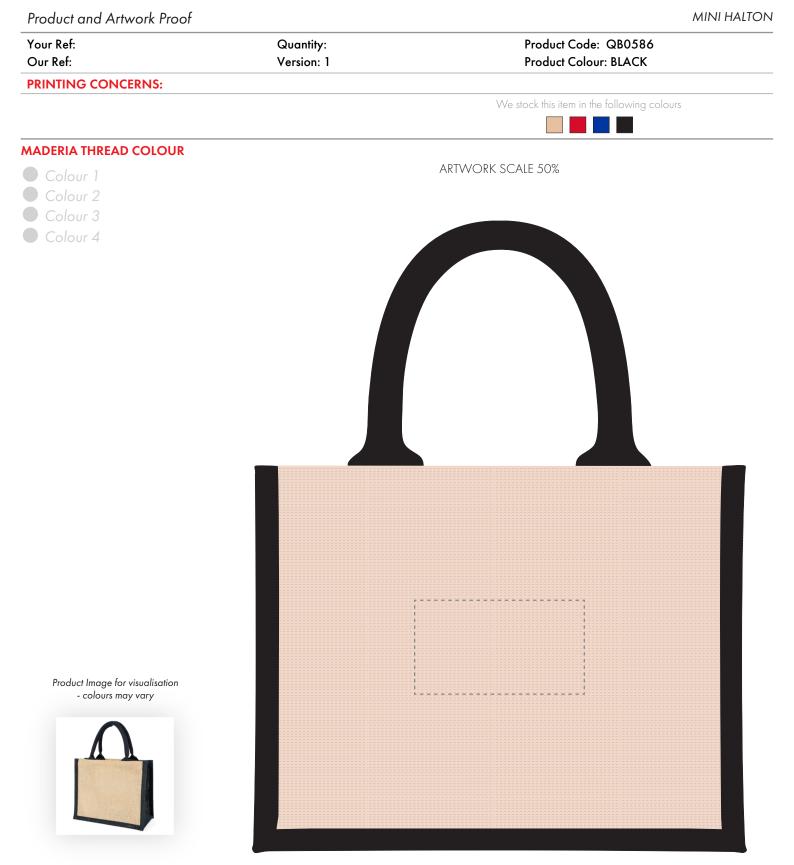

The dashed line is to demonstrate print area and will not appear on your printed item

## ARTWORK SCALE 100% Max embroidery area: 90mm x 50mm